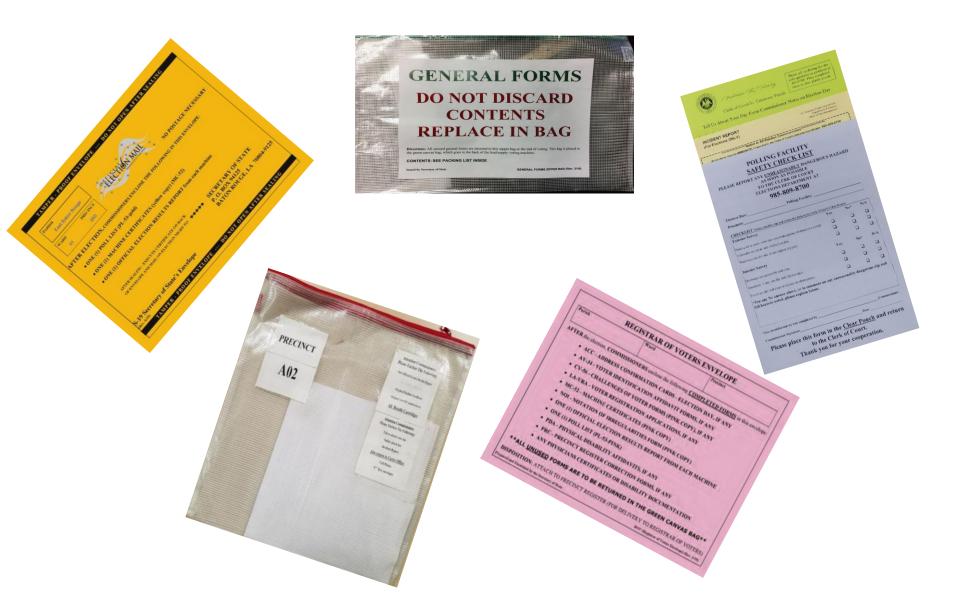

## End of Night Paperwork

### **Election Night Checklist**

□ 1 Election Results Report (tape) from <u>each</u> machine posted on the door of the precinct

#### I. ITEMS BROUGHT TO CLERK OF COURT'S OFFICE

#### Clear Plastic Clerk of Court Bag - page 66

#### All Machine Cartridges

- Original White Machine Certificate (MC-52) Note: 3 places on this form for recorded times
- 1 Election Results Report (tape) from <u>each</u> machine
- □ Clasped "C" key envelope (C-03) with keys from <u>each</u> machine (With the B-02 key envelope inside ONLY IF a machine was opened & documentation is on back of envelope)
- Completed Affidavit of Payroll and Non-Disclosure (AFF-PND)
- White Copy of the Notation of Irregularities form
- White Copy Challenge of Voter (CV-56)
- I Red cartridge seal that has been cut from each machine
- Completed Green "Tell Us About Your Day" form
- Completed Purple Safety Checklist
- Beige Incident Report (even if unused)
- Red Binder with stickers Election Day Information
- Election Day Provisional Packet (ED-PP) with all provisional items

### Precinct Specific Envelope (PSE)

- □ All posted signs and sample ballots (with tape folded over so papers do not stick together)
- Used A and B-02 key envelopes

### **II. ITEMS TO BE MAILED ELECTION NIGHT**

#### Secretary of State Envelope (S-19) - page 64

- G Signed Yellow Poll List (PL-53-Gold)
- 1 Election Results Report (tape) from <u>each</u> machine
- I Zero Proof Report (tape) from <u>each</u> machine
- I Yellow Copy of Machine Certificate (MC-52)
- I Yellow Copy Notation of Irregularities form

#### III. ITEMS TO BE LOCKED IN VOTING MACHINE (cont.) REGISTRAR OF VOTER'S GREEN NYLON BAG

(with **PINK** precinct index card) to include

### Registrar of Voters Envelope (ROV) - page 63

- □ 1 Election Results Report (tape) from <u>each</u> machine
- D Pink Copy of the Machine Certificate (MC-52)
- D Pink Copy of the Notation of Irregularities form
- Signed Pink Poll List (PL-53-Pink)
- Completed Address Confirmation Card (ACC)
- Completed Voter Identification Affidavit (AV-34)
- Completed Pink Precinct Register Correction (PRC)
- Completed Pink Copy of the Challenge of Voter form (CV-56)
- Completed LA Voter Registration Application (LA-VRA)
- Completed Voter Assistance Form (VAF)
- D Physician's Certificate for Assistance
- Written, signed statements regarding voter's inability to read
- Additional items for the Registrar of Voter's green nylon bag:
  - Black precinct register binder
  - □ Absentee supplemental list (L-SL) if any, along with envelope placed in the back of the precinct register binder

#### SECRETARY OF STATE GREEN CANVAS SUPPLY BAG to include:

General Forms Clear Bag – page 65

- All clean, unused signs and forms
- Blue Painters Tape
- Informational Pamphlet for Election Day Voting (IP-ELECT DAY)
- Yellow Pad
- Morning's broken red seal from ROV green nylon bag
- Pens (that still write)
- Laminated Audio Voting Keypad Quick Chart
- Page Magnifier and Magnifying Ruler
- Braille Book for Audio Voting Instructions (AVK-B)
- <u>Federal Election Only</u> Braille Book for Federal Elections/Provisional Voting Information (CI-S1) in the Braille Book Envelope (BBE)