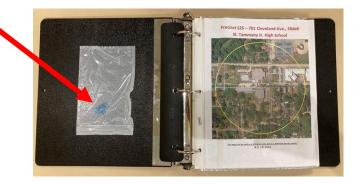

## Audio Machine

 Sealed Green <u>nylon</u> ROV bag containing: Precinct Register and the ROV envelope (Your blue seal for this bag is found attached to the inside of the precinct register).

If you have any questions regarding the blue seal or any ROV forms please contact the ROV office: