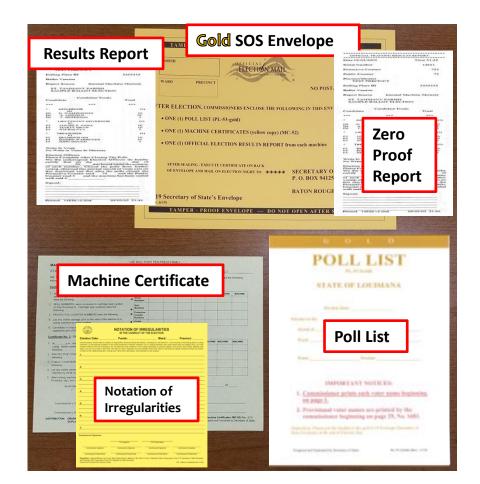

### Inside the S-19 Envelope see page 64

The CIC will need to **mail** this envelope to the Secretary of State office at the end of the night

This would include the following:

- Signed Yellow Poll List
- 1 Election Results Report (tape) from <u>each</u> machine
- 1 Zero Proof Report (tape) from <u>each</u> machine
- Yellow Copy of Machine Certificate
- Yellow Copy of Notation of Irregularities

## Machine Certificate #2

- 1. Time the machines were closed
- 2. Public Counter Numbers (found on machine's operator panel)
- 3. Protective Counter Numbers (found on machine's operator panel)
- 4. Any visible damage to the machines
- 5. Precinct Register Seal (ROV Bag Seal)
- III. All Commissioners sign and list the time and date of signatures

DISTRIBUTION: Original (white) is delivered to the Clerk of Court in the Clear Plastic Zipper Bag, the yellow is put into the S-19 (Secretary of State Envelope), and the pink is put in the ROV Envelope (Registrar of Voters Envelope). Prepared and Furnished by Secretary of State Machine Certificates (MC-52) Rev. 1/19