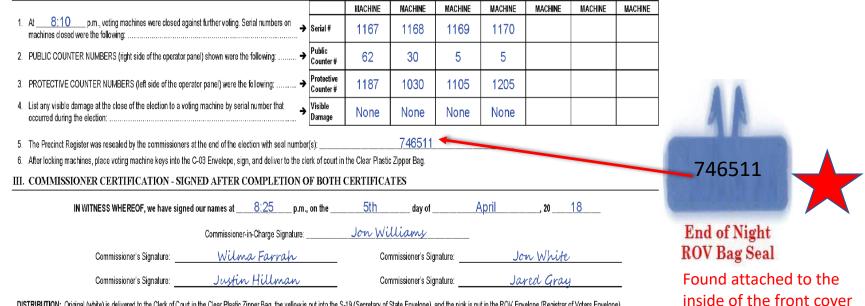

## Machine Certificate #2

- 1. Time the machines were closed
- 2. Public Counter Numbers (found on machine's operator panel)
- 3. Protective Counter Numbers (found on machine's operator panel)
- 4. Any visible damage to the machines
- 5. Precinct Register Seal (ROV Bag Seal)
- III. All Commissioners sign and list the time and date of signatures

## Audio Machine

 Sealed Green <u>nylon</u> ROV bag containing: Precinct Register and the ROV envelope (Your blue seal for this bag is found attached to the inside of the precinct register).

If you have any questions regarding the blue seal or any ROV forms please contact the ROV office: