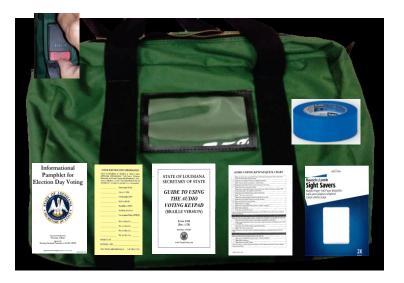

#### SECRETARY OF STATE GREEN CANVAS SUPPLY BAG to include:

General Forms Clear Bag – page 65

- All clean, unused signs and forms
- Blue Painters Tape
- Informational Pamphlet for Election Day Voting (IP-ELECT DAY)
- Yellow Pad
- Morning's broken red seal from ROV green nylon bag
- Pens (that still write)
- Laminated Audio Voting Keypad Quick Chart
- Page Magnifier and Magnifying Ruler
- Braille Book for Audio Voting Instructions (AVK-B)
- <u>Federal Election Only</u> Braille Book for Federal Elections/Provisional Voting Information (CI-S1) in the Braille Book Envelope (BBE)

### In the green canvas bag:

- Blue Painters Tape
- Informational Pamphlet for Election Day Voting (IP-ELECT DAY)
- Yellow Pad
- Stickers for voters provided by the SOS office
- Morning's broken red seal from ROV green nylon bag
- Pens (that still write)
- Laminated Audio Voting Keypad Quick Chart
- Page Magnifier and Magnifying Ruler
- Braille Book for Audio Voting Instructions (AVK-B)
- Federal Election Only Braille Book for Federal Elections/Provisional Voting Information (CI-S1) in the Braille Book Envelope (BBE)

## **Supply Machine**

• **Green** <u>canvas</u> bag with the magnifying ruler, page magnifier, braille booklet, tape and the clear general forms bag containing all your recyclable forms.