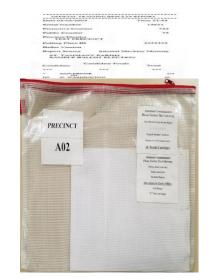

## Audio Machine

 Sealed Green <u>nylon</u> ROV bag containing: Precinct Register and the ROV envelope (Your blue seal for this bag is found attached to the inside of the precinct register).

If you have any questions regarding the blue seal or any ROV forms please contact the ROV office: