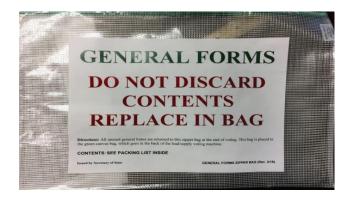

## Inside the General Forms Clear Bag see page 65

This bag needs to go inside the **green canvas bag** (SOS bag) and stays in the **lead machine** at the end of the night

### In the clear bag:

• All clean and unused signs and forms