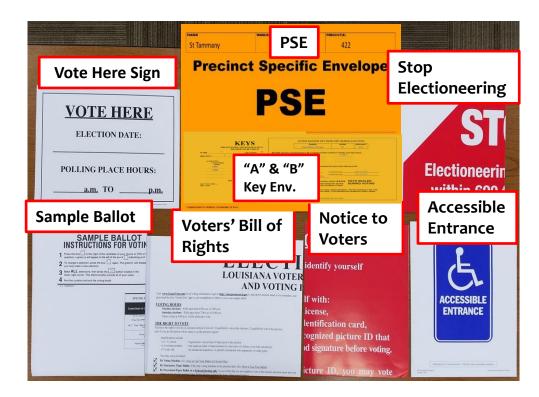

## Inside the PSE

You will place all the **informational signs** that were posted around your precinct walls. This envelope is brought back to the COC at the end of the night

This would include the following:

- Vote Here Sign
- Sample Ballot Poster
- Election Day Voters' Bill of Rights Poster
- Notice to Voters Sign
- Accessible Entrance Sign
- STOP Electioneering Sign

The "A" key envelope is to be placed in the PSE envelope. If you didn't have to open the "B" key envelope for a warehouse technician and only opened it at the end of the night to unlock the machines, you will need to place the "B" key envelope inside the PSE envelope.