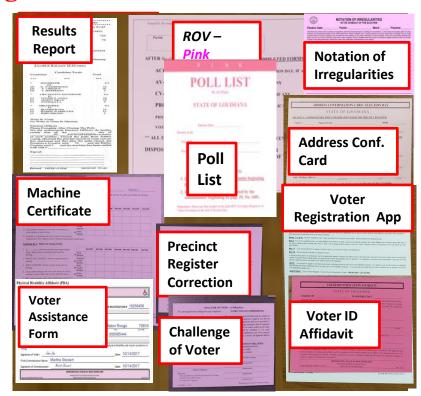

### Inside the ROV Pink Envelope see page 63-64

This envelope goes inside the ROV bag (green nylon bag with pink tag) in the audio machine, at the end of the night

# This would include the following:

- 1 Election Results Report (tape) from
   <u>each</u> machine
- Pink Copy of the Machine Certificate
- Pink Copy of the Notation of Irregularities form
- Signed Pink Poll List
- Completed Address Confirmation Card
- Completed Voter Identification
   Affidavit
- Completed Pink Precinct Register
   Correction
- Completed Pink Copy of the Challenge of Voter form
- Completed LA Voter Registration
   Application
- Completed Voter Assistance Form
- Physician's Certificate for Assistance
- Written, signed statements regarding voter's inability to read

## Additional items for the Registrar of Voter's green nylon bag:

- Black precinct register binder
- Absentee supplemental list (L-SL) if any, along with envelope **placed** in the **back** of the **precinct register binder**