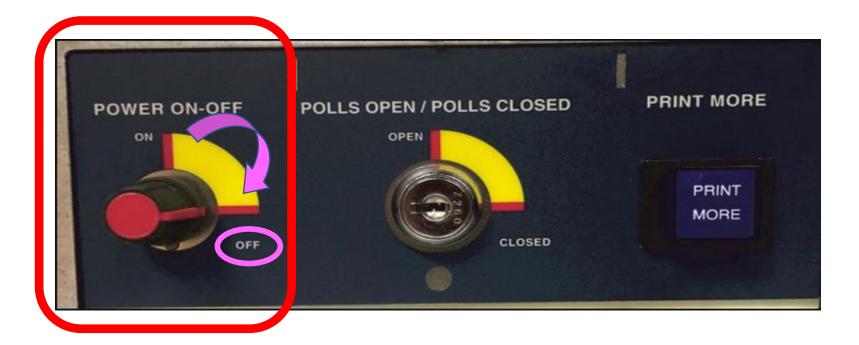

Turn the **RED** POWER SWITCH  $\frac{1}{4}$  turn to the right to the "**OFF**" position

**Pg. 58** 

Break the seal attached to the results cartridge lid cover. Place the results cartridge and the broken seal in the clear COC bag