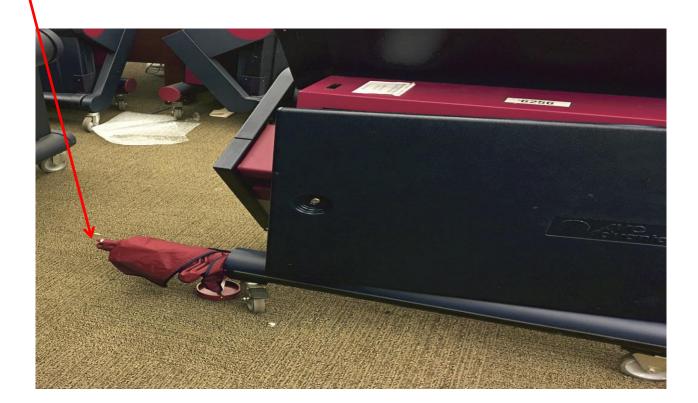

#### \*\*\*NEVER TRY AND PUT THE CARTRIDGE BACK IN THE MACHINE AFTER IT IS REMOVED\*\*\*

- Place the operator panel in its storage location in the back of the machine. Put the black audio equipment bag in the storage location.
- Unplug the AC power cord and walk it into the machine. DO NOT UNPLUG THE POWER CORD AND LET IT GO. IT COULD CAUSE INJURY!