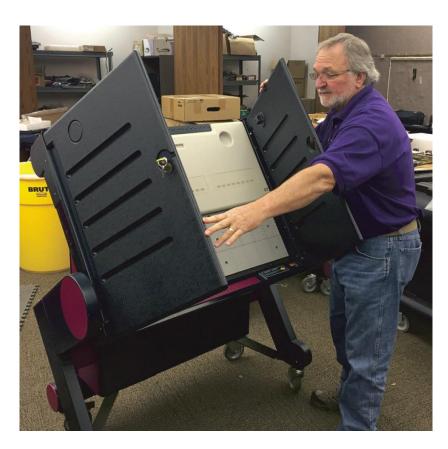

Pg. 57

Unlatch the top privacy panel from both sides and lower it to the voter panel. Fold the side privacy panels in place and lock using the "YELLOW CAPPED key." Remove the key.

Pg. 57

Lower the voter panel to the DOWN position. Do this by pulling the **maroon** latch release. DO NOT FORCE THE VOTER PANEL DOWN!