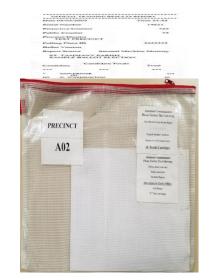

Distribute all 4 Official Election Results reports as follows:

- One in the Gold S-19 Secretary of State Envelope
- One in the Pink ROV envelope
- One in the Clear Plastic Bag
- One posted on the outside wall or inside on glass so that they public may view from the outside of the location