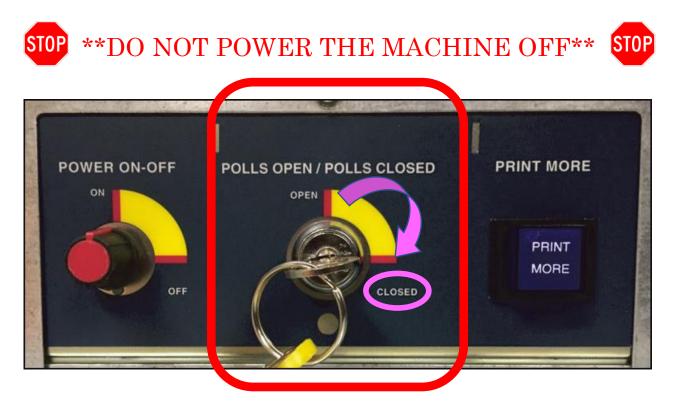

 Open the back door of the voting machine using the "YELLOW CAPPED key"

Pg. 55-56

Using the "SILVER key", put key into poll switch and turn the key ¼ turn to the right to the "CLOSED" position, then remove the key (DO NOT TURN THE KEY BACK TO OPEN!)