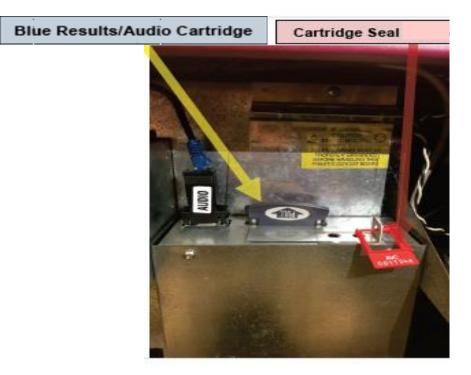

Turn the **RED** POWER SWITCH  $\frac{1}{4}$  turn to the right to the "**OFF**" position

**Pg. 58** 

Break the seal attached to the results cartridge lid cover. Place the results cartridge and the broken seal in the clear COC bag

#### \*\*\*NEVER TRY AND PUT THE CARTRIDGE BACK IN THE MACHINE AFTER IT IS REMOVED\*\*\*

- Place the operator panel in its storage location in the back of the machine. Put the black audio equipment bag in the storage location.
- Unplug the AC power cord and walk it into the machine. DO NOT UNPLUG THE POWER CORD AND LET IT GO. IT COULD CAUSE INJURY!