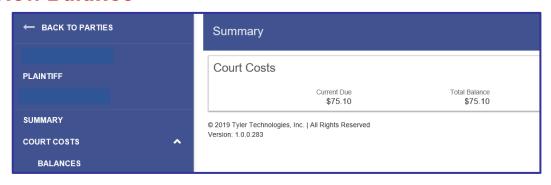

Adjustment                  |                 |                  | 0.0   |
|            | Plaintiff                   |                 |                  |       |
|            | Total Financial Assessment  |                 |                  | 270.8 |
|            | Total Payments and Credits  |                 |                  | 195.7 |
|            | Balance Due as of 8/15/2019 |                 |                  | 75.1  |
| 12/04/2018 | Transaction Assessment      |                 |                  | 15.0  |
| 12/04/2018 | Transaction Assessment      |                 |                  | 1.5   |
| 12/04/2018 | Transaction Assessment      |                 |                  | 4.0   |

# **Introducing Advanced Financials!**

### **Select Desired Party**



### **View Balance**



### **View all Fees & Fee Details**



## View all Court Costs & What Fees are Charged