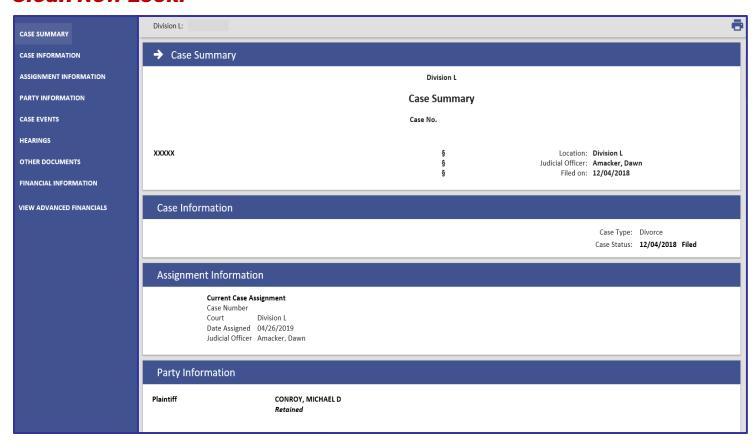

#### Clean New Look!

Case Events displays all events associated with a case & Now displays the most recent events first

Click on any document icon to view the document associated with the Case Event

| Case Events |                                                                                             |  |  |
|-------------|---------------------------------------------------------------------------------------------|--|--|
| 05/28/2019  | Notice of Judgment Mailed* Filing Party: Plaintiff Created: 05/28/2019 9:32 AM              |  |  |
| 05/28/2019  | Certified Copies* Filing Party: Plaintiff Created: 05/28/2019 9:31 AM                       |  |  |
| 05/28/2019  | Postage*<br>Filing Party: Plaintiff<br>Created: 05/28/2019 9:31 AM                          |  |  |
| 05/28/2019  | Photo Copies of eFiled Documents*<br>Filing Party: Plaintiff<br>Created: 05/28/2019 9:30 AM |  |  |
| 05/23/2019  | Minute Entry: Judgment Rendered*<br>Filing Party: Plaintiff<br>Created: 05/23/2019 12:04 PM |  |  |
| 05/01/2019  | Judgment of Divorce Filing Party: Plaintiff Created: 05/04/2019 10:23 AM                    |  |  |